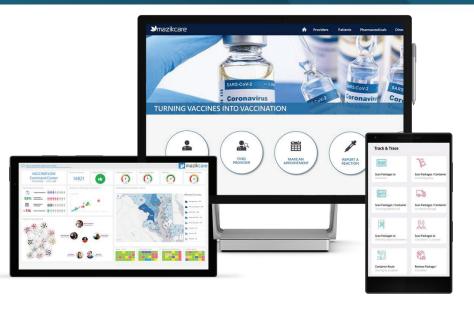

## vaccineflow

An integrated platform to accelerate the distribution of vaccines for a healthier tomorrow

### Reimagined vaccine management solution

that unifies the process of vaccine distribution and solidifies the relationship between providers, patients and distributors.

# **Turning vaccines into vaccinations**

with MazikCare and Microsoft Cloud for Healthcare